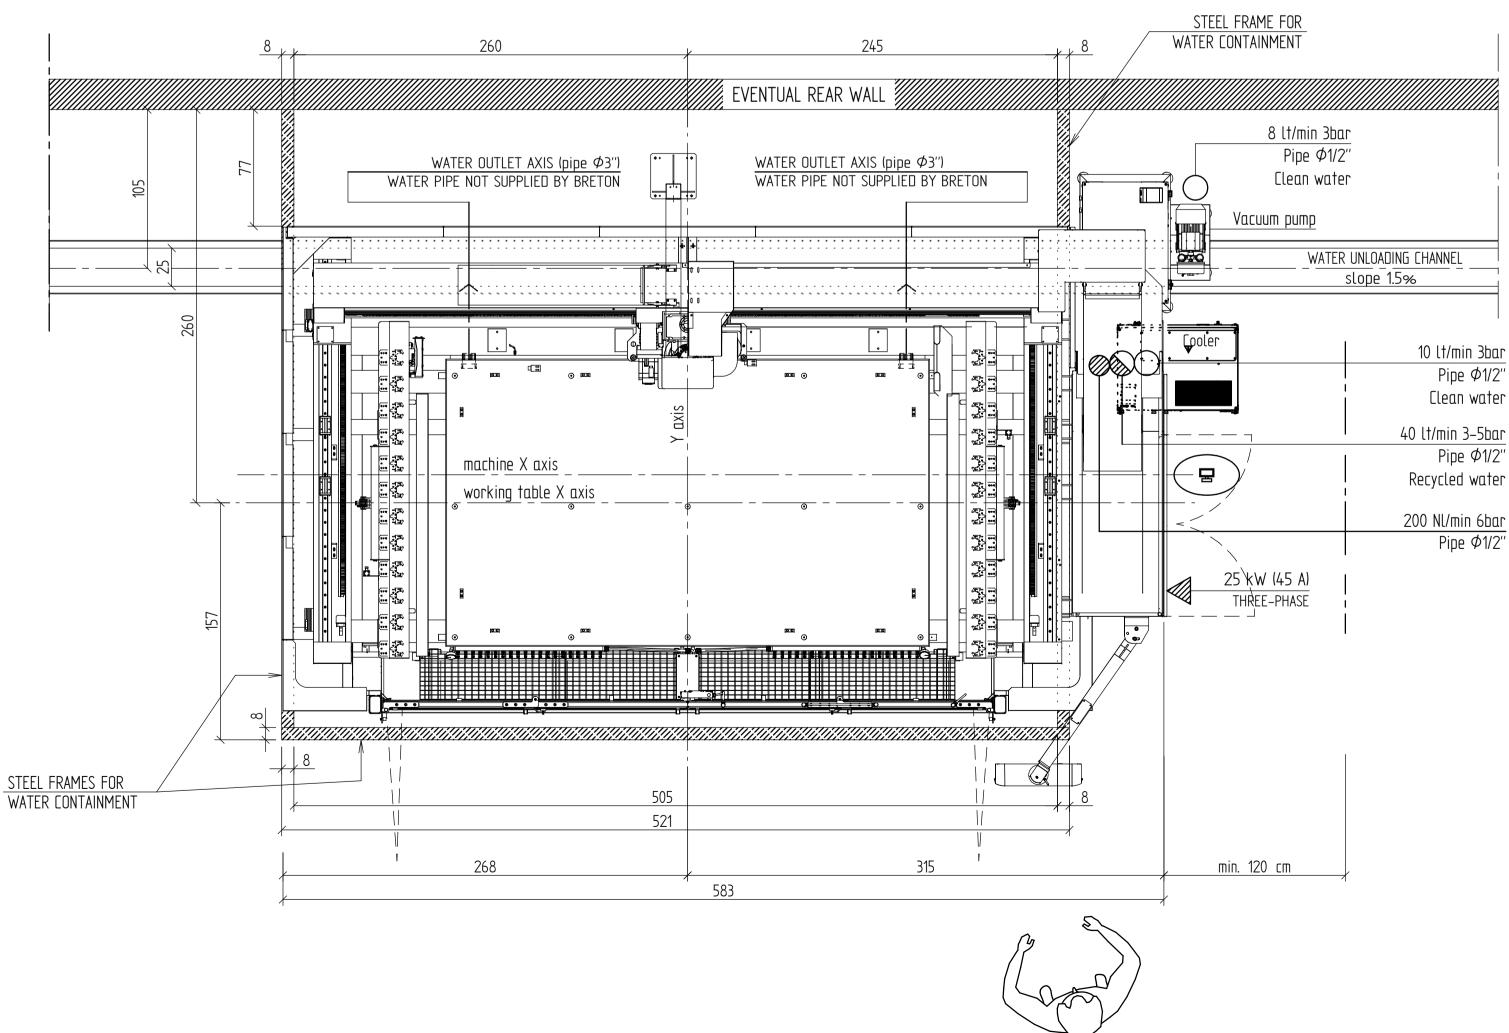

DRAF

| OPERATING VOLTAGE 400V – 50Hz                                                                | là. | FEEDING POINT ON DISTRIBUTION BOARD                                                                |
|----------------------------------------------------------------------------------------------|-----|----------------------------------------------------------------------------------------------------|
|                                                                                              |     |                                                                                                    |
|                                                                                              |     | POWER CONTROL BOARD                                                                                |
| OPERATING PRESSURE : min.3-max.5 bar $\phi$ PIPE CONNECTION TO THE MACHINE: INCH             | 6   | RECYCLED WATER SUPPLY<br>FILTERED AT 250 micron;<br>SOLID CONCENTRATION max 80 mg/l;               |
| OPERATING PRESSURE : min.3-max.5 bar $\phi$ PIPE CONNECTION TO THE MACHINE: INCH             | 0   | CLEAN WATER SUPPLY OR<br>RECYCLED WATER FILTERED AT 25 micron;<br>SOLID CONCENTRATION max 20 mg/L; |
| OPERATING PRESSURE : 6 bar $\phi$ PIPE CONNECTION TO THE MACHINE: INCH                       |     | COMPRESSED AIR SUPPLY<br>(DRYED, OILFREE, FILTERED AT 5 micron)                                    |
|                                                                                              |     | NETWORK CONNECTION (REMOTE INTERNET)                                                               |
| N.B. 🞍 ALL THE ELECTRICAL CONTROL BOARD MUST BE EARTHED BY MEANS OF AN ADEGUATE GROUND CABLE |     |                                                                                                    |

GROUND PRESERIPTIONS GROUND ALLOWABLE PRESSURE ≥ 1,0 daN/cm² ABSENCE OF SOIL ENBANKMENT UNDER THE FOUNDATION MATERIALS PRESCRIPTIONS CONCRETE FLOOR: CONCRETE class min. C20/25 (Rck=250 daN/cm²) Min. thickness 20cm WIRED STEEL MESH  $\phi$ 10mm, #20x20cm REMARKS STELL PROFILE 80x30mm, FOR DROPPING WATER CONTAINMENT, IS NOT INCLUDED IN BRETON SUPPLY. THE FRAME MUST BE FIXED TO THE FLOOR USING EXPANSION BOLTS (ABOUT ONE EVERY 40cm) NOT INCLUDED IN BRETON SUPPLY. THE FRAME MUST BE SEALED TO THE FLOOR BY MEAN OF SILICONE. THE RUBBER HOSES, NEEDED TO DRAIN WATER FROM THE MACHINES TO THE WATER DRAINING CHANNEL, ARE NOT INCLUDED IN BRETON SUPPLY. ALL DIMENSIONS ARE IN CM EXCEPT WHEN OTHERWISE INDICATED DESCRIZIONE MODIFICA DATA DATE DISEGNATO CONTROLLATO APPROVATO MODIFIED DESCRIPTION DRAWN REVISION CONTROLLED APPROVED -рге-јоц CLIENTE : CUSTOMER ORDINE N°/ORDER N°: DENOMINAZIONE/DESCRIPTION: N° DISEGNO/N° DRAWING: CONTOURBRETON "FORTE COMPACT" F1766-L scala/scale: 1:25 GENERAL LAYOUT FOGLIO/SHEET