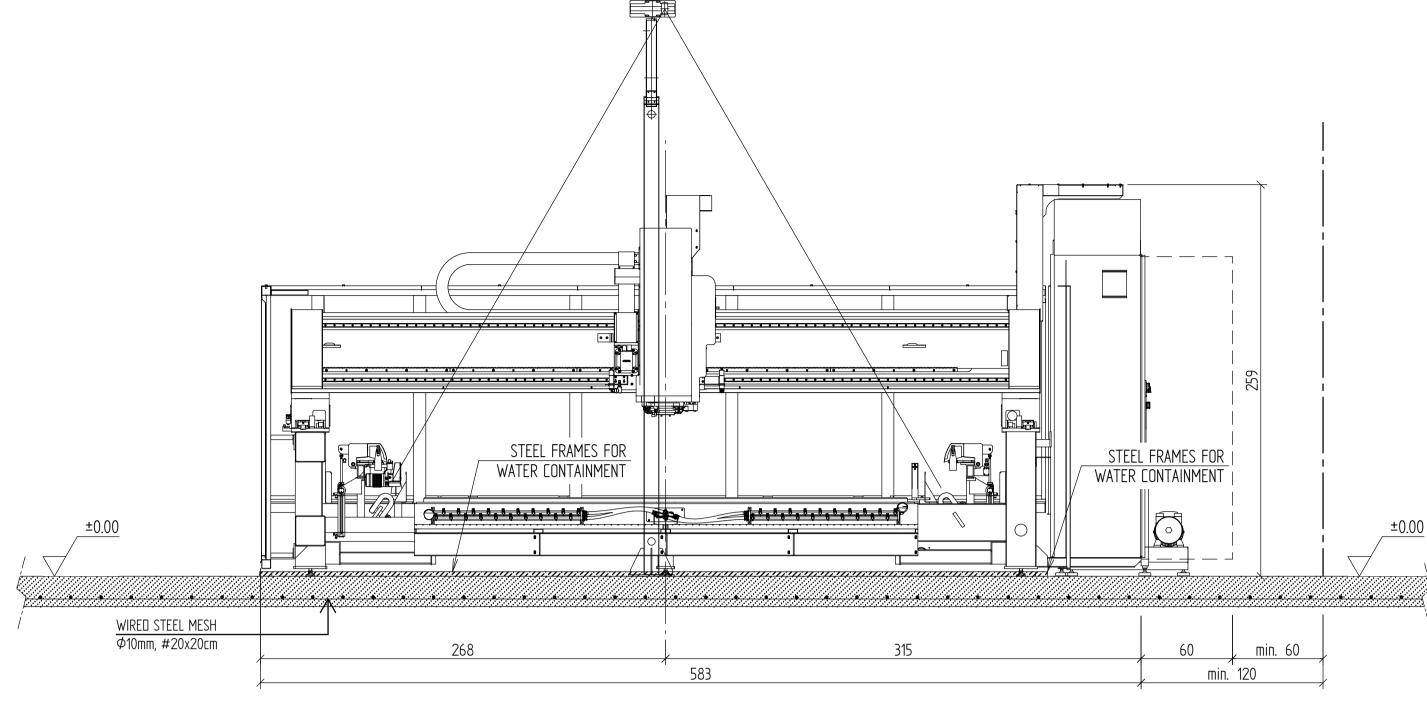

GROUND PRESERIPTIONS GROUND ALLOWABLE PRESSURE ≥ 1,0 daN/cm² ABSENCE OF SOIL ENBANKMENT UNDER THE FOUNDATION MATERIALS PRESCRIPTIONS CONCRETE FLOOR: CONCRETE class min. C20/25 (Rck=250 daN/cm²) Min. thickness 20cm WIRED STEEL MESH  $\phi$ 10mm, #20x20cm REMARKS STELL PROFILE 80x30mm, FOR DROPPING WATER CONTAINMENT, IS NOT INCLUDED IN BRETON SUPPLY. THE FRAME MUST BE FIXED TO THE FLOOR USING EXPANSION BOLTS (ABOUT ONE EVERY 40cm) NOT INCLUDED IN BRETON SUPPLY. THE FRAME MUST BE SEALED TO THE FLOOR BY MEAN OF SILICONE. THE RUBBER HOSES, NEEDED TO DRAIN WATER FROM THE MACHINES TO THE WATER DRAINING CHANNEL, ARE NOT INCLUDED IN BRETON SUPPLY. ALL DIMENSIONS ARE IN CM EXCEPT WHEN OTHERWISE INDICATED DESCRIZIONE MODIFICA DATA DATE DISEGNATO CONTROLLATO APPROVATO MODIFIED DESCRIPTION DRAWN REVISION CONTROLLED APPROVED -рге-јоц CLIENTE : CUSTOMER ORDINE N°/ORDER N°: DENOMINAZIONE/DESCRIPTION: N° DISEGNO/N° DRAWING: CONTOURBRETON "FORTE COMPACT" F1766-L scala/scale: 1:25 GENERAL LAYOUT FOGLIO/SHEET