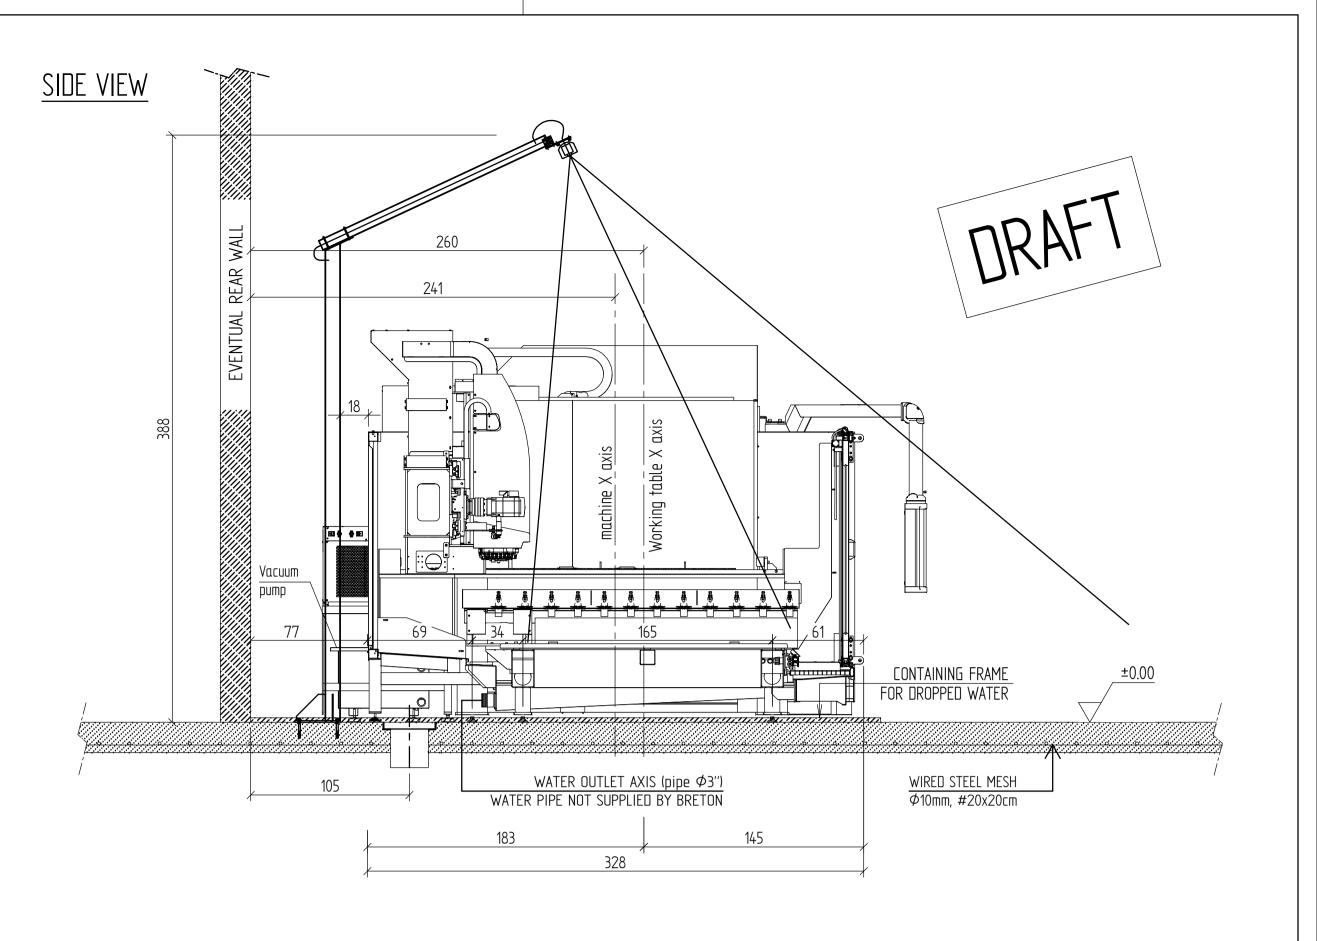

GROUND PRESERIPTIONS GROUND ALLOWABLE PRESSURE ≥ 1,0 daN/cm² ABSENCE OF SOIL ENBANKMENT UNDER THE FOUNDATION MATERIALS PRESCRIPTIONS CONCRETE FLOOR: CONCRETE class min. C20/25 (Rck=250 daN/cm²) Min. thickness 20cm WIRED STEEL MESH  $\phi$ 10mm, #20x20cm REMARKS STELL PROFILE 80x30mm, FOR DROPPING WATER CONTAINMENT, IS NOT INCLUDED IN BRETON SUPPLY. THE FRAME MUST BE FIXED TO THE FLOOR USING EXPANSION BOLTS (ABOUT ONE EVERY 40cm) NOT INCLUDED IN BRETON SUPPLY. THE FRAME MUST BE SEALED TO THE FLOOR BY MEAN OF SILICONE. THE RUBBER HOSES, NEEDED TO DRAIN WATER FROM THE MACHINES TO THE WATER DRAINING CHANNEL, ARE NOT INCLUDED IN BRETON SUPPLY. ALL DIMENSIONS ARE IN CM EXCEPT WHEN OTHERWISE INDICATED DESCRIZIONE MODIFICA DATA DATE DISEGNATO CONTROLLATO APPROVATO MODIFIED DESCRIPTION DRAWN REVISION CONTROLLED APPROVED -рге-јоц CLIENTE : CUSTOMER ORDINE N°/ORDER N°: DENOMINAZIONE/DESCRIPTION: N° DISEGNO/N° DRAWING: CONTOURBRETON "FORTE COMPACT" F1766-L scala/scale: 1:25 GENERAL LAYOUT FOGLIO/SHEET