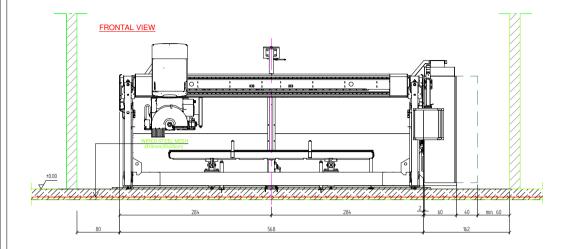

#### SIDE VIEW

#### SOIL PRESCRIPTION

CONCRETE SLAB: concrete class min. C20/25 (Rck=250 daN/cm²) min. thickness = 15cm

WIRED STEEL MESH @10mm, #20x20cm STEEL REINFORCEMENT type B450C (tyk=4500 daN/cm²)

### SOIL PRESCRIPTION

THE STEEL PROFILE BOASOMM FOR THE DROPPED WATER CONTAINING IS NOT ROUDED IN BREON SUPPLY.

THE STEEL PROFILE BOASOMM FOR THE DROPPED WATER CONTAINING IS NOT ROUTED IN THE MACHINE SUPPLY. THE FRAME MUST BE SEALED TO THE SOIL BY MEAN OF SUCCOUNTRY THE RUBBER NOT SEALED TO THE SOIL BY MEAN OF SUCCOUNTRY THE RUBBER HOSES, USEFUL FOR DRAINING WATER FROM THE MACHINE TO THE WATER COLLECTING CHANNEL, ARE NOT INCLUDED IN BRETON SUPPLY.