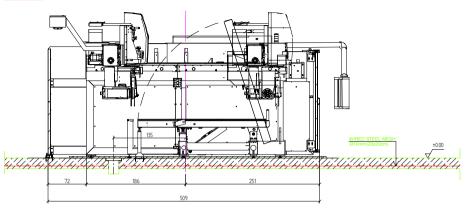

#### SIDE VIEW



# **PLAN VIEW**





#### SOIL PRESCRIPTION

CONCRETE SLAB: concrete class min. C20/25 (Rck=250 daN/cm²) min. thickness = 15cm

WIRED STEEL MESH @10mm, #20x20cm STEEL REINFORCEMENT type B450C (tyk=4500 daN/cm²)

### SOIL PRESCRIPTION

THE STEEL PROFILE BOASOMM FOR THE DROPPED WATER CONTAINING IS NOT ROUDED IN BREON SUPPLY.

THE STEEL PROFILE BOASOMM FOR THE DROPPED WATER CONTAINING IS NOT ROUTED IN THE MACHINE SUPPLY. THE FRAME MUST BE SEALED TO THE SOIL BY MEAN OF SUCCOUNTRY THE RUBBER NOT SEALED TO THE SOIL BY MEAN OF SUCCOUNTRY THE RUBBER HOSES, USEFUL FOR DRAINING WATER FROM THE MACHINE TO THE WATER COLLECTING CHANNEL, ARE NOT INCLUDED IN BRETON SUPPLY.

|