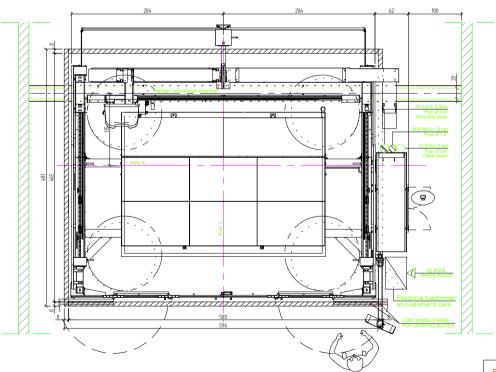

#### SIDE VIEW



# **PLAN VIEW**





#### SOIL PRESCRIPTION

CONCRETE SLAB: concrete class min. C20/25 (Rck=250 daN/cm²) min. thickness = 15cm

WIRED STEEL MESH @10mm, #20x20cm STEEL REINFORCEMENT type B450C (tyk=4500 daN/cm²)

### SOIL PRESCRIPTION

THE STEEL PROFILE BOASOMM FOR THE DROPPED WATER CONTAINING IS NOT ROUDED IN BREON SUPPLY.

THE STEEL PROFILE BOASOMM FOR THE DROPPED WATER CONTAINING IS NOT ROUTED IN THE MACHINE SUPPLY. THE FRAME MUST BE SEALED TO THE SOIL BY MEAN OF SUCCOUNTRY THE RUBBER NOT SEALED TO THE SOIL BY MEAN OF SUCCOUNTRY THE RUBBER HOSES, USEFUL FOR DRAINING WATER FROM THE MACHINE TO THE WATER COLLECTING CHANNEL, ARE NOT INCLUDED IN BRETON SUPPLY.

|